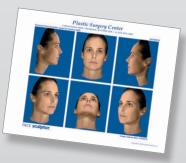

#### Close more complementary procedures.

Demonstrate the difference between the likely outcome with only one or multiple procedures. With Face Sculptor you can explore the possibilities and help your patient decide on the best possible treatment plan.