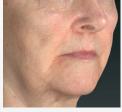

Gray mode reveals contours, presenting opportunities for corrective procedures.

Canfield's proprietary RBX® technology separates the unique color signatures of Red and Brown skin components for unequaled visualization of skin conditions.

Automatic volume difference measurement with one click.

Visualize the degree of contour change with a color distance map.

Automated measurements, some only possible with 3D technology, help your patients understand their current condition.