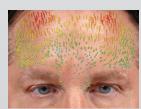

#### Automated Markerless Tracking provides a

dynamic assessment of skin surface changes. Skin surfaces are automatically aligned, tracked and mapped. Vector arrows provide a precise indication of the direction and magnitude of skin movement, which is ideal for encouraging future treatments. Physician review of outcomes helps refine treatment techniques.