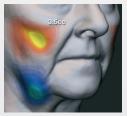

Automatic volume difference measurement with one click.

Visualize the degree of contour change with a color distance map.

Automated measurements, some only possible with 3D technology, help your patients understand their current condition.