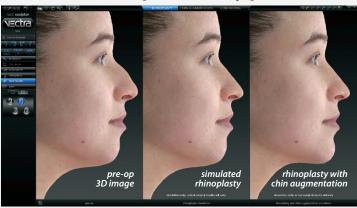

**Communicate the possibilities.** Use your patient's own image to explore possible outcomes.

**Close more complementary procedures.** Show your patient the effect of combining procedures such as rhinoplasty with chin augmentation or cheek augmentation with neck liposuction.

#### Close more complementary procedures.

Demonstrate the difference between the likely outcome with only one or multiple procedures. With Face Sculptor you can explore the possibilities and help your patient decide on the best possible treatment plan.