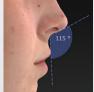

Automatic volume difference measurement with one click.

Visualize the degree of contour change with a color distance map.

Automated measurements, some only possible with 3D technology, help your patients understand their current condition.