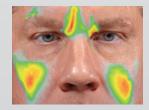

Automatic volume difference measurement with one click.

Visualize the degree of contour change with a color distance map.

Automated measurements, some only possible with 3D technology, help your patients understand their current condition.