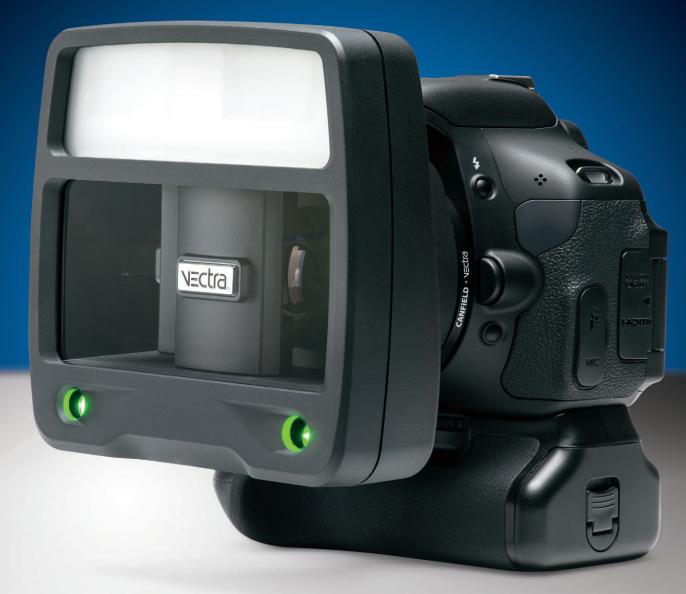

## JECTA H1 delivers clinical-quality 3D imaging to any practice. Integrated flash and converging ranging lights for fast, reproducible imaging every time. Automated stitching of three facial captures into one 3D image with VECTRA software. precision optics for high-resolution 3D images • simple, intuitive image capture lightweight and Easily transport the VECTRA H1 easy to handle packed securely in its custom soft carrying case.