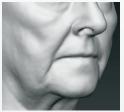

Gray mode reveals contours, presenting opportunities for corrective procedures.

Canfield's proprietary RBX® technology separates the unique color signatures of Red and Brown skin components for unequaled visualization of skin conditions.

Automatic volume difference measurement with one click.

Visualize the degree of contour change with a color distance map.

Automated measurements, some only possible with 3D technology, help your patients understand their current condition.