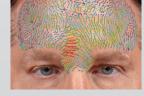

Gray mode reveals contours, presenting opportunities for corrective procedures.

Canfield's proprietary RBX® technology separates the unique color signatures of Red and Brown skin components for unequaled visualization of skin conditions.