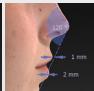

Automatic volume difference measurement with one click.

Visualize the degree of contour change with a color distance map.

Automated measurements, some only possible with 3D technology, help your patients understand their current condition.