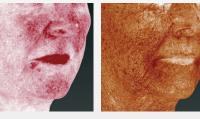

Gray mode reveals contours, presenting opportunities for corrective procedures.

Canfield's proprietary RBX® technology separates the unique color signatures of Red and Brown skin components for unequaled visualization of skin conditions.