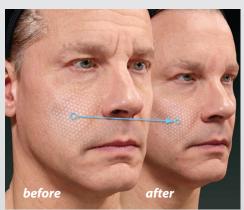

#### Automated Markerless Tracking provides a

dynamic assessment of skin surface changes. Skin surfaces are automatically aligned, tracked and mapped. Vector arrows provide a precise indication of the direction and magnitude of skin movement, which is ideal for encouraging future treatments. Physician review of outcomes helps refine treatment techniques.