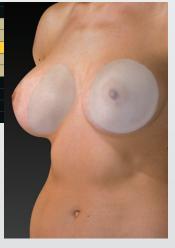

**Compare multiple implant scenarios** with different size, style and shape options.

**Mastopexy** interface in Breast Sculptor closely models the way you perform surgery, including adjustable incisions used to simulate the excising of skin.