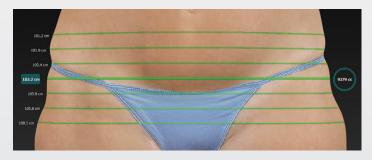

### Overlaying her pre-op image

her pre-op image with the simulated outcome makes the differences more apparent. **Body Contouring** Simulate removing or adding volume.

Automated circumference and volume measurements for body contouring, only possible with 3D technology and 360° imaging.