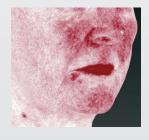

**Automated measurements,** some only possible with 3D technology, help your patients understand their current condition.

Canfield's proprietary **RBX**® **technology** separates the unique color signatures of Red and Brown skin components for unequaled visualization of skin conditions.