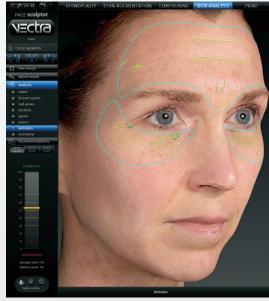

### assess and educate

104°

**3D Skin Analysis** identifies, analyzes, and displays results for Spots, Wrinkles, Texture, Pores, Brown Spots, and Red Areas. Graphs depict the calculated score for each feature.

**Automated measurements,** some only possible with 3D technology, help your patients understand their current condition.

Canfield's proprietary **RBX**® **technology** separates the unique color signatures of Red and Brown skin components for unequaled visualization of skin conditions.

Gray mode reveals contours, presenting opportunities for corrective procedures.