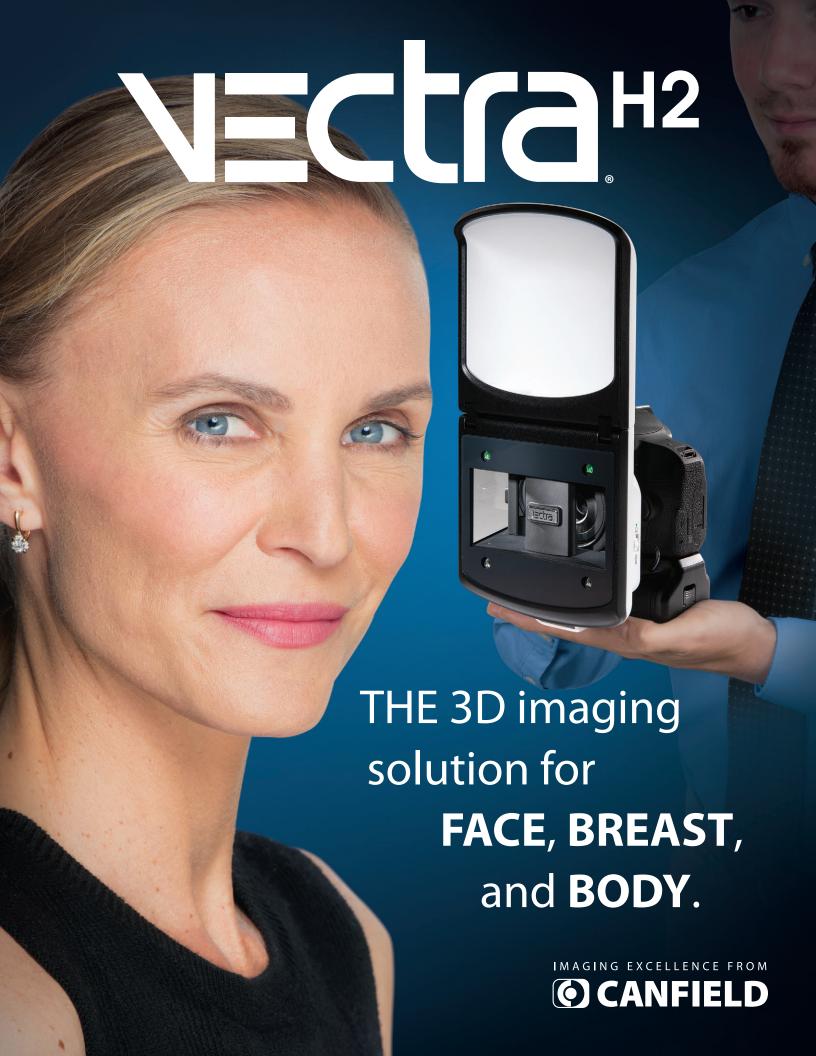

VECta<sup>H2</sup>

Seamless

Wi-Fi capture

directly into

patient chart

- Portable, lightweight, easy to use
- **✓** Photographic quality 3D images
- ✓ Innovative flash provides studio quality lighting for optimal viewing of topography and contours
- ✓ Two unique sets of ranging lights one for face and one for body—ensure optimal capture distance and resolution
- ✓ Unrivaled assessment and consultation software