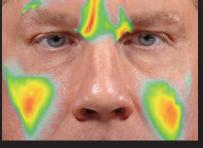

### assess and educate

104°

**3D Skin Analysis** identifies, analyzes, and displays results for Spots, Wrinkles, Texture, Pores, Brown Spots, and Red Areas. Graphs depict the calculated score for each feature.

**Automated measurements,** some only possible with 3D technology, help your patients understand their current condition.

Canfield's proprietary **RBX**® **technology** separates the unique color signatures of Red and Brown skin components for unequaled visualization of skin conditions.