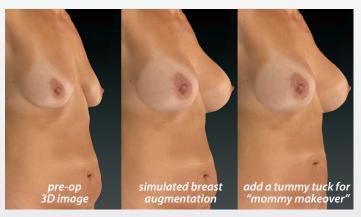

# review the possibilities & decide direction

**Overlaying** her pre-op image with the simulated outcome makes the differences more apparent.

**Visualize** the degree of contour change with a color distance map.

#### Close more complementary procedures

Demonstrate the difference between the likely outcome with only one or multiple procedures. With Face Sculptor you can explore the possibilities and help your patient decide on the best possible treatment plan.

# review the possibilities & decide direction

**Complementary procedures** Help your patient decide on the best possible treatment plan by showing the difference between the likely outcome with single or multiple procedures.

### Overlaying her pre-op image

her pre-op image with the simulated outcome makes the differences more apparent. **Body Contouring** Simulate removing or adding volume.

Automated circumference and volume measurements for body contouring, only possible with 3D technology and 360° imaging.