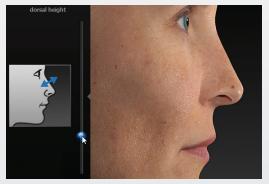

## simulate outcomes

**Intuitive interface** helps you achieve realistic 3D results from day one.

Slider-based dorsal height adjustment for instantaneous three-dimensional rhinoplasty simulation.