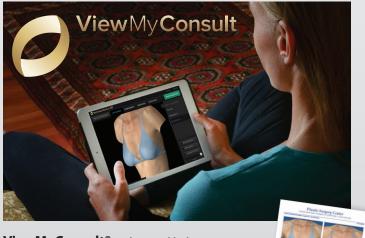

ViewMyConsult® web portal helps you stay connected to your patients as they consider the possibilities of aesthetic procedures. By accessing a secure, password-protected web portal, patients can view their 3D pictures in the privacy of their own home. Your patient can take it all home with ViewMyConsult and personalized printed reports.