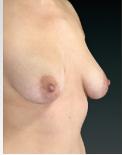

**Compare multiple implant scenarios** with different size, style and shape options.

**Mastopexy** interface in Breast Sculptor closely models the way you perform surgery, including adjustable incisions used to simulate the excising of skin.

circumareolar

circumvertical

inverted T

pre-op 3D image

simulated mastopexy

mastopexy with breast augmentation