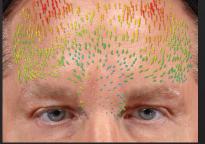

#### Markerless Tracking™ provides a dynamic assessment of skin surface changes. Skin surfaces are

automatically aligned, tracked and mapped. Vector arrows provide a precise indication of the direction and magnitude of skin movement, which is ideal for encouraging future treatments. Physician review of outcomes helps refine treatment techniques.