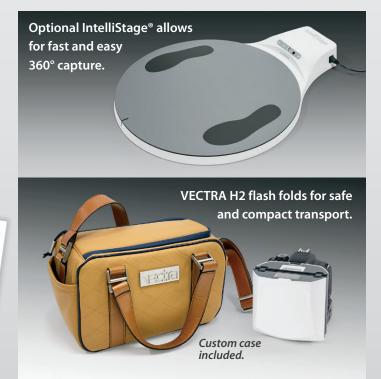

VECta<sup>H2</sup>

Seamless

Wi-Fi capture

directly into

patient chart

- Portable, lightweight, easy to use
- **✓** Photographic quality 3D images
- ✓ Innovative flash provides studio quality lighting for optimal viewing of topography and contours
- ✓ Two unique sets of ranging lights one for face and one for body—ensure optimal capture distance and resolution
- ✓ Unrivaled assessment and consultation software