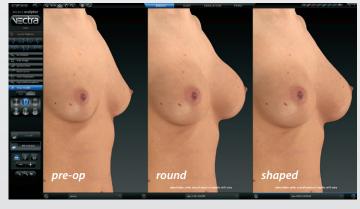

circumareolar

circumvertical

inverted T

pre-op 3D image

simulated mastopexy

mastopexy with breast augmentation