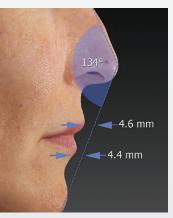

**Automated measurements,** some only possible with 3D technology, help your patients understand their current condition.

Canfield's proprietary **RBX**® **technology** separates the unique color signatures of Red and Brown skin components for unequaled visualization of skin conditions.

## simulate outcomes

**Intuitive interface** helps you achieve realistic 3D results from day one.

Slider-based dorsal height adjustment for instantaneous three-dimensional rhinoplasty simulation.