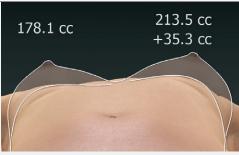

### Overlaying her pre-op image

her pre-op image with the simulated outcome makes the differences more apparent. **Body Contouring** Simulate removing or adding volume.

Automated circumference and volume measurements for body contouring, only possible with 3D technology and 360° imaging.