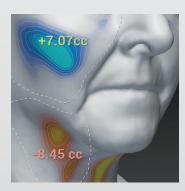

# review the possibilities & decide direction

**Overlaying** her pre-op image with the simulated outcome makes the differences more apparent.

**Visualize** the degree of contour change with a color distance map.