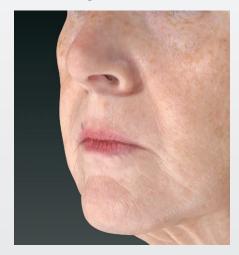

# review the possibilities & decide direction

**Overlaying** her pre-op image with the simulated outcome makes the differences more apparent.

**Visualize** the degree of contour change with a color distance map.

#### Close more complementary procedures

Demonstrate the difference between the likely outcome with only one or multiple procedures. With Face Sculptor you can explore the possibilities and help your patient decide on the best possible treatment plan.