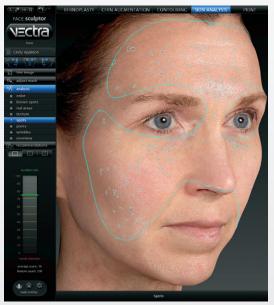

### assess and educate

104°

**3D Skin Analysis** identifies, analyzes, and displays results for Spots, Wrinkles, Texture, Pores, Brown Spots, and Red Areas. Graphs depict the calculated score for each feature.

**Automated measurements,** some only possible with 3D technology, help your patients understand their current condition.

Canfield's proprietary **RBX**® **technology** separates the unique color signatures of Red and Brown skin components for unequaled visualization of skin conditions.