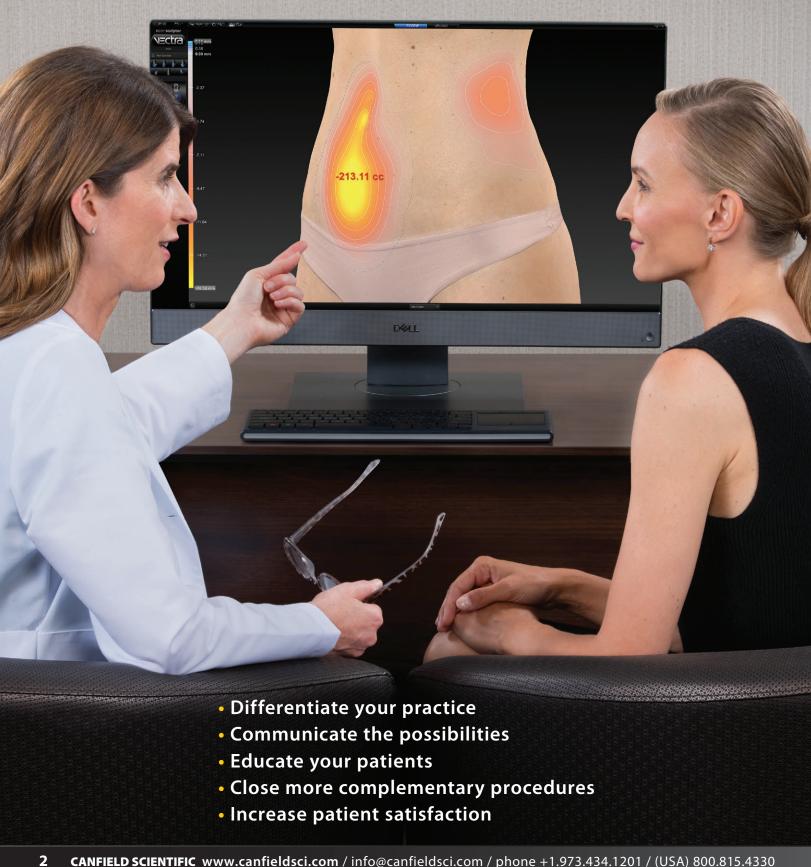

### BODY sculptor.

- **✓** tummy tuck
- **☑** liposuction
- **☑** buttock augmentation
- **✓** cellulite treatment
- **☑** measure volume change

Show your patients the exciting possibilities of their anticipated aesthetic procedures with Sculptor 3D software . . .

### Overlaying her pre-op image

her pre-op image with the simulated outcome makes the differences more apparent. **Body Contouring** Simulate removing or adding volume.

Automated circumference and volume measurements for body contouring, only possible with 3D technology and 360° imaging.