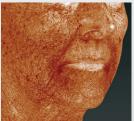

**Automated measurements,** some only possible with 3D technology, help your patients understand their current condition.

Canfield's proprietary **RBX**® **technology** separates the unique color signatures of Red and Brown skin components for unequaled visualization of skin conditions.