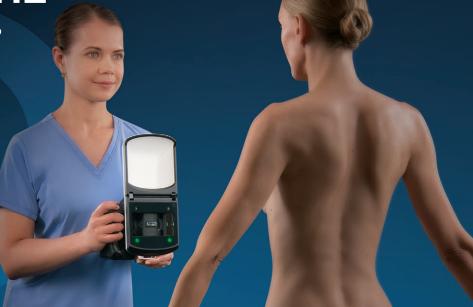

VECta<sup>H2</sup>

Seamless

Wi-Fi capture

directly into

patient chart

- Portable, lightweight, easy to use
- **✓** Photographic quality 3D images
- ✓ Innovative flash provides studio quality lighting for optimal viewing of topography and contours
- ✓ Two unique sets of ranging lights one for face and one for body—ensure optimal capture distance and resolution
- ✓ Unrivaled assessment and consultation software