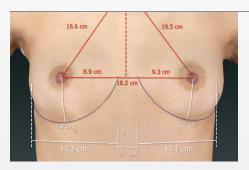

## assess and educate

**Automated measurements,** some only possible with 3D technology, help your patients understand their current condition.

Breast Sculptor's Education Checklist provides a series of customizable disclaimers with relevant visual tools and measurements to streamline your informed consent process. Print a signed summary of topics covered.