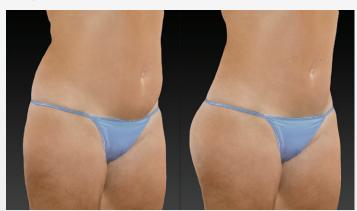

# review the possibilities & decide direction

**Complementary procedures** Help your patient decide on the best possible treatment plan by showing the difference between the likely outcome with single or multiple procedures.

### Overlaying her pre-op image

her pre-op image with the simulated outcome makes the differences more apparent. **Body Contouring** Simulate removing or adding volume.

Automated circumference and volume measurements for body contouring, only possible with 3D technology and 360° imaging.