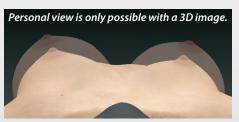

### Overlaying her pre-op image

her pre-op image with the simulated outcome makes the differences more apparent. **Body Contouring** Simulate removing or adding volume.

Automated circumference and volume measurements for body contouring, only possible with 3D technology and 360° imaging.