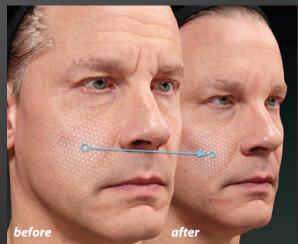

# review the possibilities & decide direction

**Overlaying** her pre-op image with the simulated outcome makes the differences more apparent.

**Visualize** the degree of contour change with a color distance map.

#### Close more complementary procedures

Demonstrate the difference between the likely outcome with only one or multiple procedures. With Face Sculptor you can explore the possibilities and help your patient decide on the best possible treatment plan.