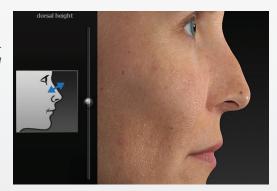

## simulate outcomes

**Intuitive interface** helps you achieve realistic 3D results from day one.

Slider-based dorsal height adjustment for instantaneous three-dimensional rhinoplasty simulation.