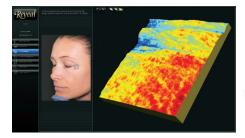

**3D viewing** Visualize the skin's surface in three dimensions from any angle, rendered in natural skin tone, color relief, or gray scale.

3D viewer reveals the skin's topography.

**RBX® Technology** RBX Technology from Canfield provides extraordinary visualization of subsurface melanin and vascular conditions.