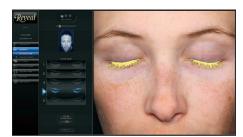

**3D viewing** Visualize the skin's surface in three dimensions from any angle, rendered in natural skin tone, color relief, or gray scale.

3D viewer reveals the skin's topography.

**RBX® Technology** RBX Technology from Canfield provides extraordinary visualization of subsurface melanin and vascular conditions.