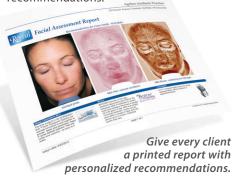

**The consultation** is the life blood of any aesthetic business, your single opportunity to convert a prospect to a customer, so make it count.

**The Reveal Imager** clearly shows your client what is between her and the beautiful appearance she desires: sun damage, brown spots, red areas and more. Zoom into Reveal's high resolution image to examine every wrinkle in startling clarity. Put your treatment recommendations in her hands with a printed report.

**Image export** Export images from Reveal and add them to PowerPoint, Word, or other programs.

**Printed reports** Provide clients with easy-to-understand reports, customizable to your practice. Reports include client pictures, treatment notes and product recommendations.