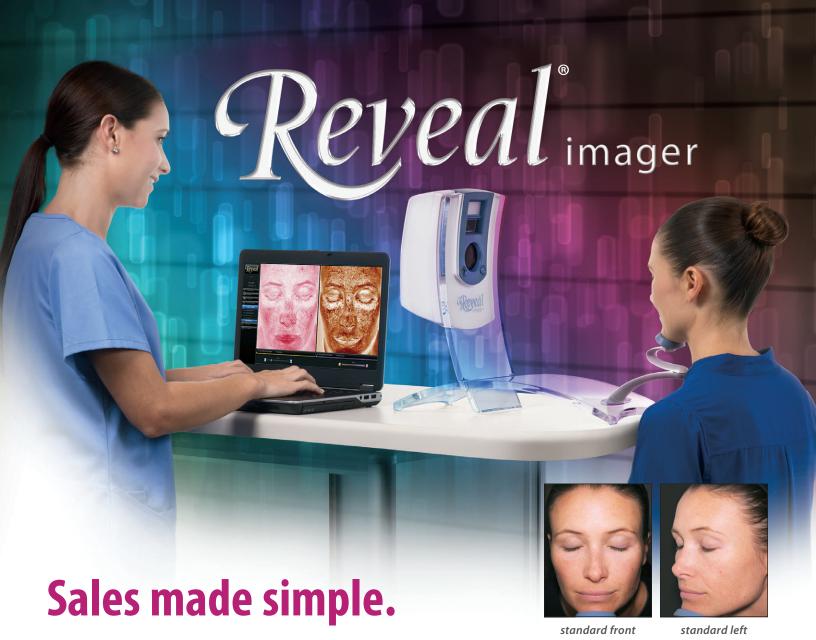

**Zoom & pan** Instantly zoom in and magnify image areas for close examination of a specific skin characteristic.

Magnify image areas for close examination.

**Eyelash analysis** Exclusive new eyelash analysis evaluates the results of lash improvement treatments with numerical assessments and graphic visualizations.