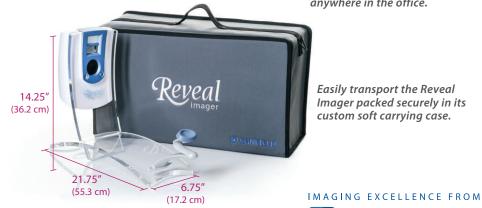

Extend your Reveal consultations to anywhere in the office.

Easily transport the Reveal Imager packed securely in its custom soft carrying case.

6 lbs. (2.7 kg)

www.canfieldsci.com / info@canfieldsci.com / phone +1.973.276.0336 / (USA) 800.815.4330 3D SOLUTIONS • FACIAL IMAGING & ANALYSIS • IMAGING SOFTWARE • PHOTOGRAPHY • RESEARCH SYSTEMS & SERVICES • TRAINING