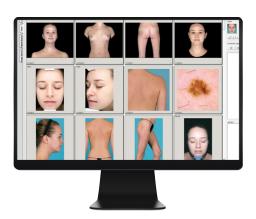

# Mirror desktop software

PhotoFile<sup>®</sup> is the backbone for seamless integration with medical image capture systems including VECTRA® 3D, VISIA®, Reveal<sup>®</sup>, and IntelliStudio<sup>®</sup>. View all of a patient's images on one screen with PhotoFile's patient chart structure including robust image viewing tools, cusomizable attributes, preconfigured and customizable diagnosis and procedure libraries. World-class medical image management in a HIPAA compliant environment.