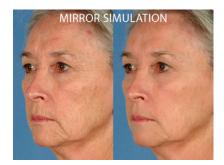

# Simulation

Mirror's comprehensive simulation tools including warp, wrinkle, resurface, and airbrush, enable easy, intuitive 2D simulation of treatments and procedures such as neurotoxins, dermal fillers, laser procedures, microdermabrasion, face lift, neck lift, rhinoplasty, chin augmentation, liposuction, blepharoplasty, and more.

**Rejuvenation** adds tools for simulating skin rejuvenation procedures to help manage client expectations and drive business to your practice. Easily simulate the benefits of procedures such as neurotoxins, dermal fillers, laser procedures, microdermabrasion, and more.