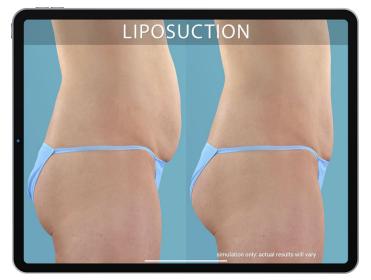

# Simulation

Mirror's comprehensive simulation tools including warp, wrinkle, resurface, and airbrush, enable easy, intuitive 2D simulation of treatments and procedures such as neurotoxins, dermal fillers, laser procedures, microdermabrasion, face lift, neck lift, rhinoplasty, chin augmentation, liposuction, blepharoplasty, and more.