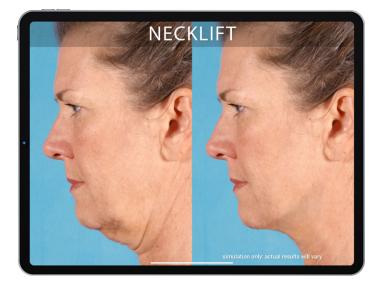

# Simulation

Mirror's comprehensive simulation tools including warp, wrinkle, resurface, and airbrush, enable easy, intuitive 2D simulation of treatments and procedures such as neurotoxins, dermal fillers, laser procedures, microdermabrasion, face lift, neck lift, rhinoplasty, chin augmentation, liposuction, blepharoplasty, and more.