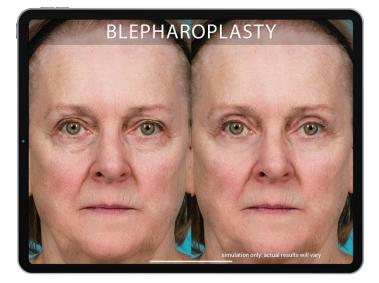

# Simulation

Mirror's comprehensive simulation tools including warp, wrinkle, resurface, and airbrush, enable easy, intuitive 2D simulation of treatments and procedures such as neurotoxins, dermal fillers, laser procedures, microdermabrasion, face lift, neck lift, rhinoplasty, chin augmentation, liposuction, blepharoplasty, and more.

**Rejuvenation** adds tools for simulating skin rejuvenation procedures to help manage client expectations and drive business to your practice. Easily simulate the benefits of procedures such as neurotoxins, dermal fillers, laser procedures, microdermabrasion, and more.