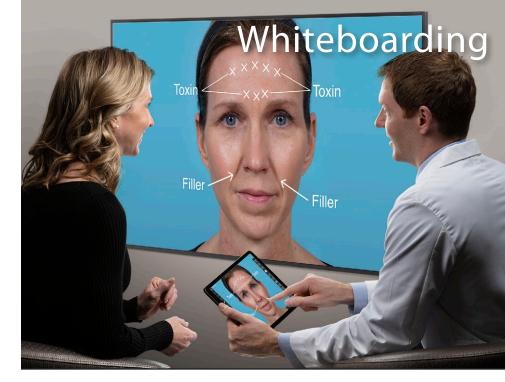

PhotoTools adds an invaluable tool set for enhancing communication and optimizing images.

MatchPose<sup>®</sup> superimposes a translucent live preview over the baseline image on screen to ensure correct positioning. 🔽 Capture high-quality images directly into your patient's chart. 🔽 Import any image from any source: digital camera, endoscope, scanner, video microscope. Color and orientation matching removes color shifts and adjusts image size and rotation for consistent appearance. 🗹 Split-face comparison demonstrates asymmetry. 🗹 Whiteboarding tools for easy annotation. Measure calibrated distances, angles, areas and proportions for surgical planning and analysis.