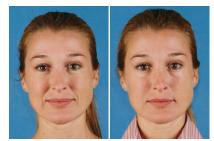

PhotoTools adds an invaluable tool set for enhancing communication and optimizing images.

MatchPose<sup>®</sup> superimposes a translucent live preview over the baseline image on screen to ensure correct positioning. 🔽 Capture high-quality images directly into your patient's chart. 🔽 Import any image from any source: digital camera, endoscope, scanner, video microscope. Color and orientation matching removes color shifts and adjusts image size and rotation for consistent appearance. 🗹 Split-face comparison demonstrates asymmetry. 🗹 Whiteboarding tools for easy annotation. Measure calibrated distances, angles, areas and proportions for surgical planning and analysis.

MatchPose Before & After