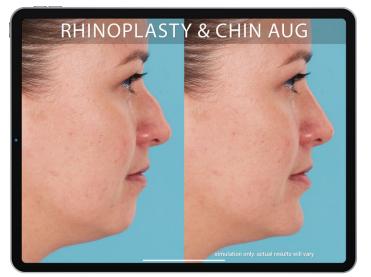

# Simulation

Mirror's comprehensive simulation tools including warp, wrinkle, resurface, and airbrush, enable easy, intuitive 2D simulation of treatments and procedures such as neurotoxins, dermal fillers, laser procedures, microdermabrasion, face lift, neck lift, rhinoplasty, chin augmentation, liposuction, blepharoplasty, and more.

**Rejuvenation** adds tools for simulating skin rejuvenation procedures to help manage client expectations and drive business to your practice. Easily simulate the benefits of procedures such as neurotoxins, dermal fillers, laser procedures, microdermabrasion, and more.