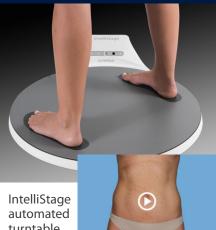

### **IntelliStage**<sup>®</sup>

turntable rotates the patient safely and comfortably

throughout a series of image captures. IntelliStudio's integrated video capability combined with IntelliStage enables smooth circumferential video for before and after documentation.