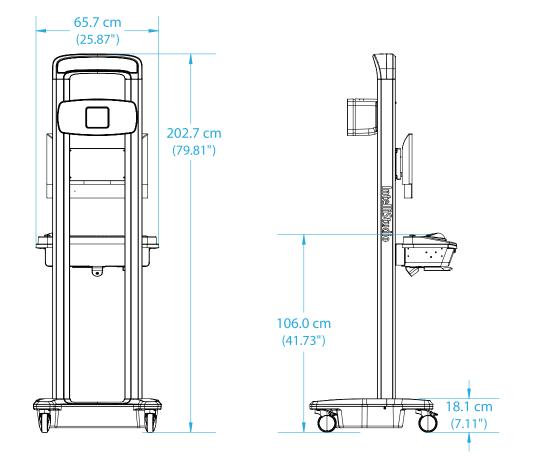

**Minimum system space requirements** 1.68 m (5.5 ft.) x 2.62 m (8.6 ft.) with minimum ceiling height of 2.3 m (7.5 ft.)

IntelliStudio system weight: 88 kg (194 lb)

www.canfieldsci.com / info@canfieldsci.com / phone +1.973.434.1201 / (USA) 800.815.4330