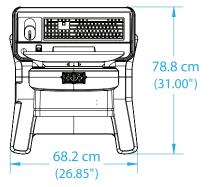

**Minimum system space requirements** 1.68 m (5.5 ft.) x 2.62 m (8.6 ft.) with minimum ceiling height of 2.3 m (7.5 ft.)

IntelliStudio system weight: 88 kg (194 lb)

www.canfieldsci.com / info@canfieldsci.com / phone +1.973.434.1201 / (USA) 800.815.4330