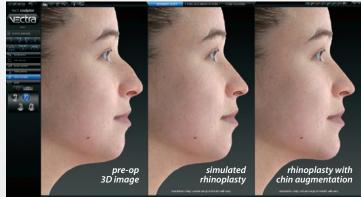

#### Close more complementary procedures.

Show your patient the effect of combining procedures such as rhinoplasty with chin augmentation or cheek augmentation with neck liposuction.