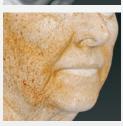

Gray mode reveals contours, presenting opportunities for corrective procedures.

Je Contraction

Canfield's proprietary RBX® technology separates the unique color signatures of Red and Brown skin components for unequaled visualization of skin conditions.