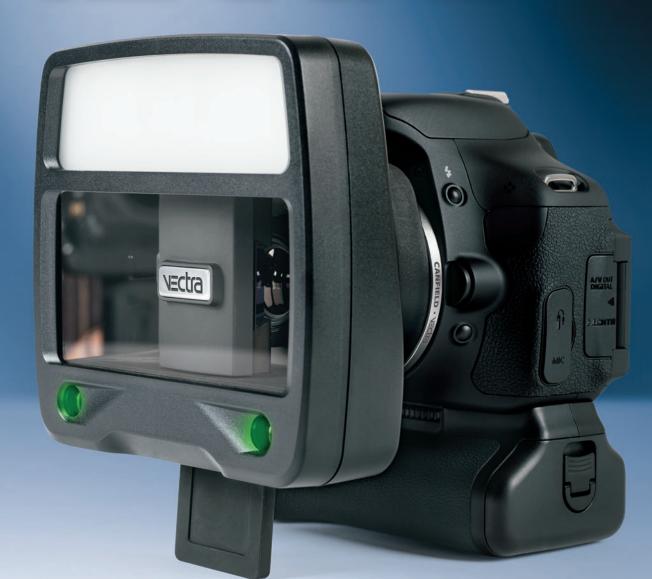

## 3D imaging to any practice.

Integrated flash and converging ranging lights for fast, reproducible imaging every time.

vectra

Automated stitching of three facial captures into one 3D image with VECTRA software.

> • precision optics for high-resolution **3D images**

- simple, intuitive image capture
- lightweight and easy to handle

Easily transport the VECTRA H1 packed securely in its custom soft carrying case.