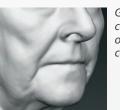

Gray mode reveals contours, presenting opportunities for corrective procedures.

Je Contraction

Canfield's proprietary RBX® technology separates the unique color signatures of Red and Brown skin components for unequaled visualization of skin conditions.