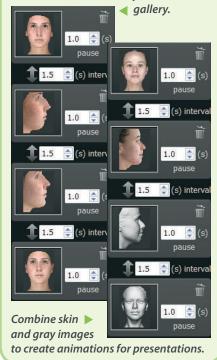

## NEW in Breast Sculptor®

- Improved Mastopexy simulations More breast shapes are now accommodated.
- Breast implant libraries are updated with the latest changes made by the implant manufacturers.

Animation tool now enables you to incorporate multiple images into a single animation, such as fading between pre-op and simulated images, or pre-op and post-op images.

Combine pre-op and post-op images to create animations for your website

Windows 10 compatible for all consultation computers and VECTRA H1 capture computers.

IMAGING EXCELLENCE FROM

www.canfieldsci.com / info@canfieldsci.com / phone +1.973.276.0336 / (USA) 800.815.4330 3D SOLUTIONS · FACIAL IMAGING & ANALYSIS · IMAGING SOFTWARE · PHOTOGRAPHY · RESEARCH SYSTEMS & SERVICES · TRAINING